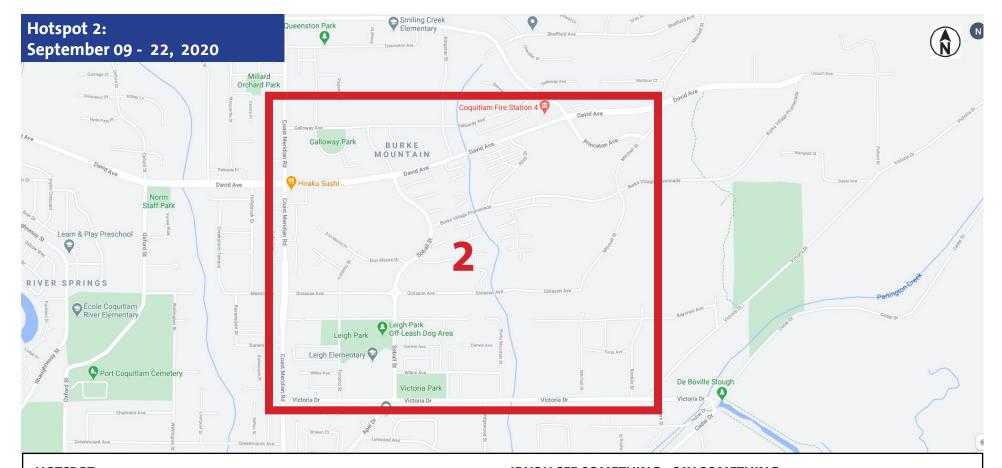

## **HOTSPOT 2:**

**Coquitlam:** From Coast Meridian Road in the west to Rocklin Street in the east and from David Avenue in the north, and Victoria Drive in the South.

## Criminal activity in this hotspot during the reporting time frame:

- Break-in to residence
- Break-in to construction site
- Theft from vehicle